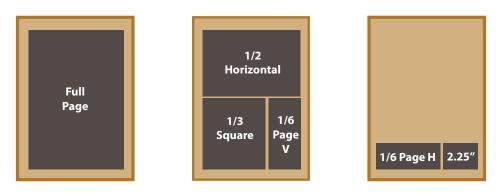

# 2024 RATE CARD

Effective: December 2023

| DISPLAT ADVERTISING TREQUENCT RATES (Air rates are per insertion) wee |             |       |                     |           |  |
|-----------------------------------------------------------------------|-------------|-------|---------------------|-----------|--|
|                                                                       | Size        | Open  | 6x-12x              | 13x-24x** |  |
| COLOR ADS                                                             |             |       |                     |           |  |
| Back Cover                                                            | 7 x 9.5     | \$990 | 940                 | 840       |  |
| Inside Front Cover                                                    | 7 x 9.5     | \$885 | 840                 | 755       |  |
| Inside Back Cover                                                     | 7 x 9.5     | \$885 | 840                 | 755       |  |
| Full Page                                                             | 7 x 9.5     | \$810 | 775                 | 695       |  |
| 1/2 Horizontal                                                        | 7 x 4.75    | \$495 | 470                 | 425       |  |
| 1/3 Square                                                            | 4.65 x 4.75 | \$390 | 370                 | 330       |  |
| BLACK AND WHITE ADS                                                   |             |       |                     |           |  |
| Full Page                                                             | 7 x 9.5     | \$690 | 660                 | 590       |  |
| 1/2 Horizontal                                                        | 7 x 4.75    | \$380 | 360                 | 325       |  |
| 1/3 Square                                                            | 4.65 x 4.75 | \$275 | 260                 | 235       |  |
| 1/6 Horizontal                                                        | 4.65 x 2.25 | \$135 | 130                 | 115       |  |
| 1/6 Vertical                                                          | 2.25 x 4.75 | \$135 | 130                 | 115       |  |
| 2 1/4                                                                 | 2.25 x 2.25 | \$ 65 | Includes Production |           |  |