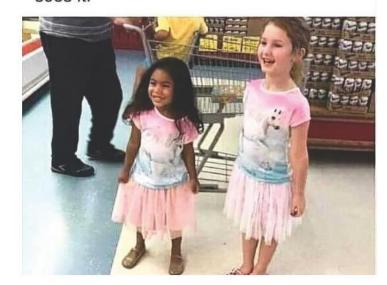

#### Instagram

And at the grocery store, my daughter yelled at me," Look, Dad, I have a twin, "and there we understood that the world would be better if we saw it as a child sees it."