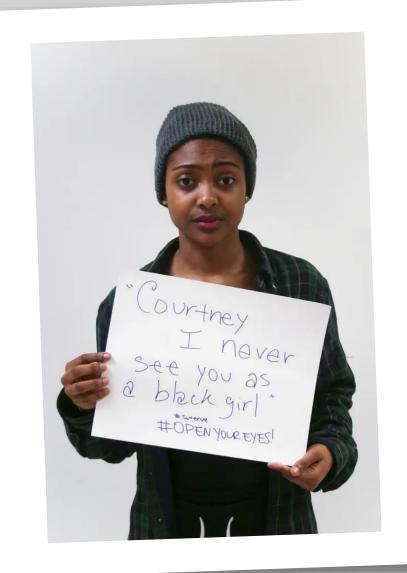

- MICRO-AFFIRMATIONS
- ALLYSHIP
- ANTI-RACISM
- BORDER EXPANSION

THE BENEFITS TO YOUR FIRM

WHAT IS A "MICRO-AGGRESSION"?

A STATEMENT, ACTION, OR INCIDENT REGARDED AS AN INSTANCE OF INDIRECT, SUBTLE, OR UNINTENTIONAL DISCRIMINATION AGAINST MEMBERS OF A MARGINALIZED GROUP, SUCH AS A RACIAL OR ETHNIC MINORITY.

### Micro-Invalidation

(Unconscious)

What does a micro-aggression look like?

**WHAT IS "IMPLICIT BIAS"?** 

ALSO KNOWN AS IMPLICIT SOCIAL COGNITION, IMPLICIT BIAS REFERS TO THE ATTITUDES OR STEREOTYPES THAT AFFECT OUR UNDERSTANDING, ACTIONS, AND DECISIONS IN AN UNCONSCIOUS MANNER.