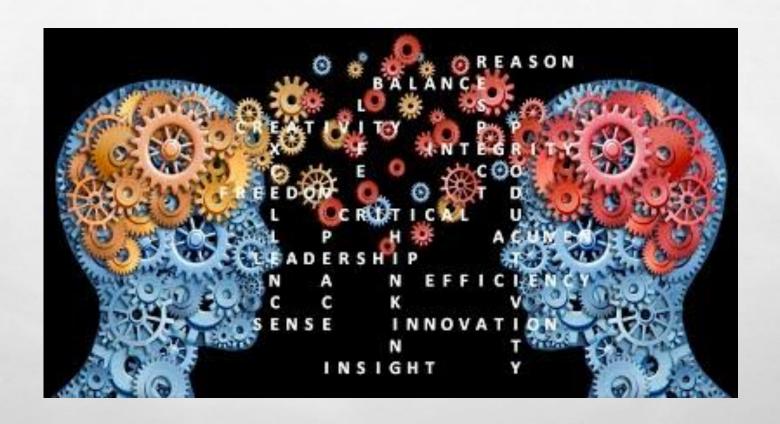

### System 2

#### **Rational Thinking**

5%

Slow

Logical

**Takes Effort** 

Indecisive

### System 1

Fast Thinking /Instinct

Unconscious

Associative

Fast

Automatic

### 2 Decision-Making Routes

#### SYSTEM 1

- FAST
- INTUINTIVE
- IMPRESSIONISTIC
- IMPLICIT RESPONSES
- 95% OF DECISIONS

#### SYSTEM 2

- SLOW
- DELIBERATE
- SYSTEMATIC
- RULE FOLLOWING
- CONSCIOUS THOUGHT
- 5% OF DECISIONS