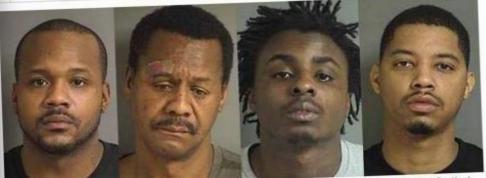

#### Coralville police arrest four in burglary investigation

By Lee Hermiston, The Gazette

Video

Photos

Coralville burglary suspects Kwain Crawford, Milton Whitehead, Quentin D.W. Eatman and Curtis J. Johnson (left to right)