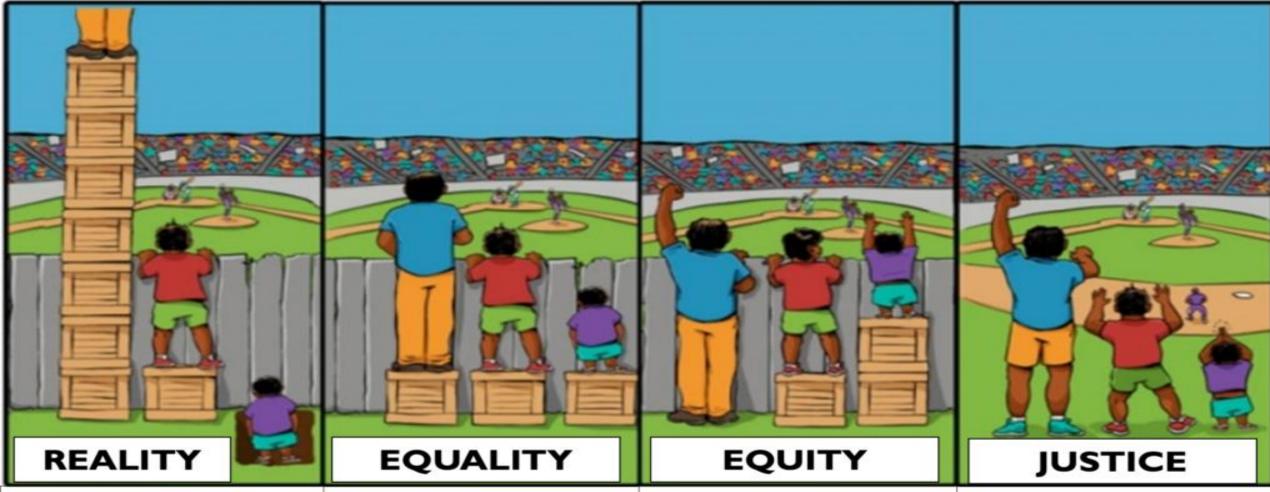

#### Allyship

One gets more than is needed, while the other gets less than is needed. Thus, a huge disparity is created.

The assumption is that everyone benefits from the same supports. This is considered to be equal treatment.

Everyone gets the support they need, which produces equity. All 3 can see the game without supports or accommodations because the cause(s) of the inequity was addressed.

The systemic barrier has

The systemic barrier has been removed.