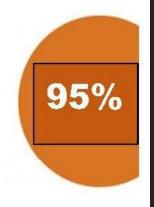

#### SYSTEM 1

- FAST
- INTUINTIVE
- IMPRESSIONISTIC
- IMPLICIT RESPONSES
- 95% OF DECISIONS

#### SYSTEM 2

- SLOW
- DELIBERATE
- SYSTEMATIC
- RULE FOLLOWING
- CONSCIOUS THOUGHT
- 5% OF DECISIONS